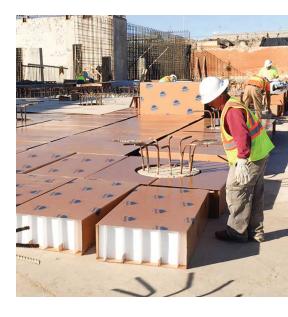

### **Carton Void Systems**

CaraCor™\* and Surevoid® provide uniform support for concrete and other loads applied during placement but degrade over time with the absorption of moisture, making them non-structural. The resulting void space allows the soil to expand without transferring damaging uplift pressure into the structure above.

# CaraCor and SureVoid Applications:

**Slabs -** SlabVoid® and SureRound PierVoid®

**Beams and Walls -** WallVoid®/ TrenchVoid®, SureLedge™, and Vertical SeparatorVoid™