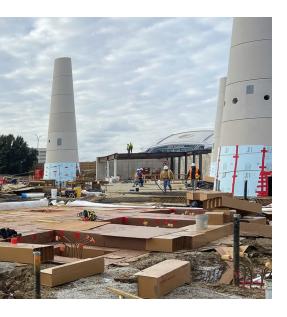

### **Knock Down Systems**

BeamVoid® and FloorVoid® are available as knock-down (KD) for cost-effective shipping throughout Canada and easy on-site assembly.

Knock-down product components are held together by their unique, slotted design instead of glue and/ or staples. Their structural strength is weakened through the absorption of moisture as the concrete sets.

Like other VoidForm carton void products, the interior is composed of a biodegradable, cellular network surrounded by a wax-coated exterior cover.

Knock Down Applications:
Slabs - FloorVoid
Beams and Walls - BeamVoid